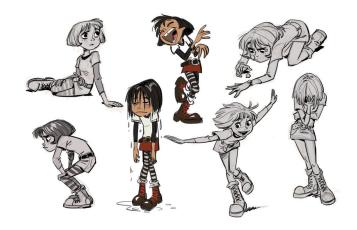

In this assignment students are to design and illustrate a character for a story or game of their choosing. The character illustration must be completed in 6 different views and poses. Keeping in mind that each pose and view the character must maintain the same look through out. As an illustrator this is one of the most difficult aspects to re-draw the same looking character over and over again.

Along with your character illustrations please create a name and draw it on the page, making sure that the font selection you choose suits the character illustration. Traditionally illustrated in full colour.