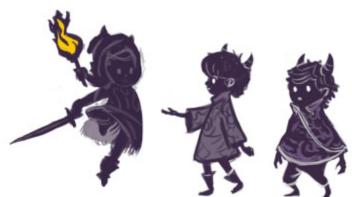

In this assignment students are to design and illustrate a character for a story or game of their choosing. The character illustration must be completed in 6 different views and poses. Keeping in mind that each pose and view the character must maintain the same look through out. As an illustrator this is one of the most difficult aspects to re-draw the same looking character over and over again.

Along with your character illustrations please create a name and draw it on the page, making sure that the font selection you choose suits the character illustration. Traditionally illustrated in full colour.