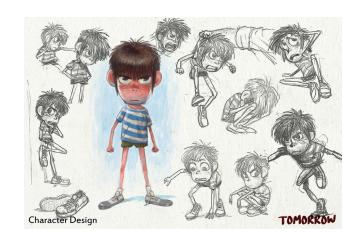

In this assignment students are to design and illustrate a character for a story or game of their choosing. The character illustration must be completed in 6 different views and poses. Keeping in mind that each pose and view the character must maintain the same look through out. As an illustrator this is one of the most difficult aspects to re-draw the same looking character over and over again.

Along with your character illustrations please create a name and draw it on the page, making sure that the font selection you choose suits the character illustration. Traditionally illustrated in full colour.